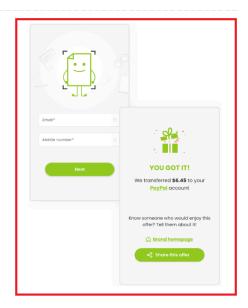

### **How It Works**

1. Sign up

Opt-in above to get the rebate info

및 2. Buy the product

From the participating product(s) and retailers Find the **nearest store** 

3. Upload a receipt

Login to our page and upload your receipt

4. Get your rebate

Get your rebate via PayPal, Venmo or Amazon

This section contains the instructions your consumers will follow to finish the flow and get the rebate. Your brand's image can be displayed on the right side - this is optional.